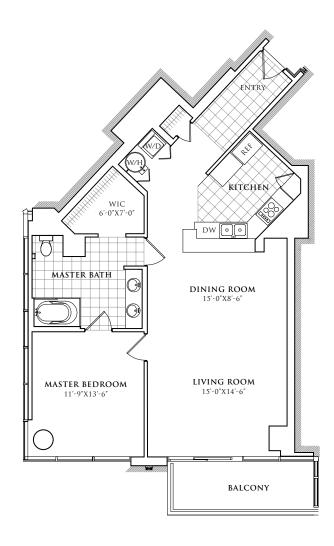

## **RESIDENCE 307 - 1607**

SCALE: 3/32"=1'

996 Square Feet 1 Bedroom 1 Bathroom

Azzur

The builder reserves the right to change floor plans, elevations specifications and prices without notice. Floor areas are based upon the architect's measurement from CAD drawings. The Purchaser is responsible for satisfying themselves as to the residence layout & floor area. All renderings, floor plans, models & maps are artist's conceptions and are not intended to be an actual depiction of the project in any aspect. Floor plans vary. If you have any questions regarding the above, please discuss it with your Sales Associate/Representative.