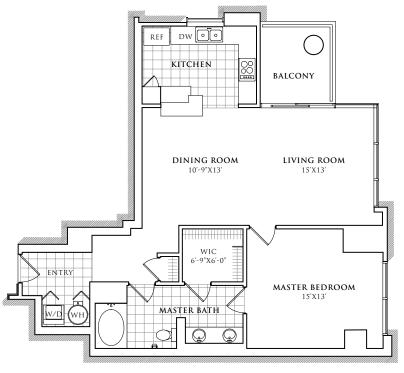

## **RESIDENCE 317-1617**

SCALE: 3/32"=1'

992 Square Feet 1 Bedroom 1 Bathroom

The builder reserves the right to change floor plans, elevations specifications and prices without notice. Floor areas are based upon the architect's measurement from CAD drawings. The Purchaser is responsible for satisfying themselves as to the residence layout & floor area. All renderings, floor plans, models & maps are artist's conceptions and are not intended to be an actual depiction of the project in any aspect. Floor plans vary. If you have any questions regarding the above, please discuss it with your Sales Associate/Representative.